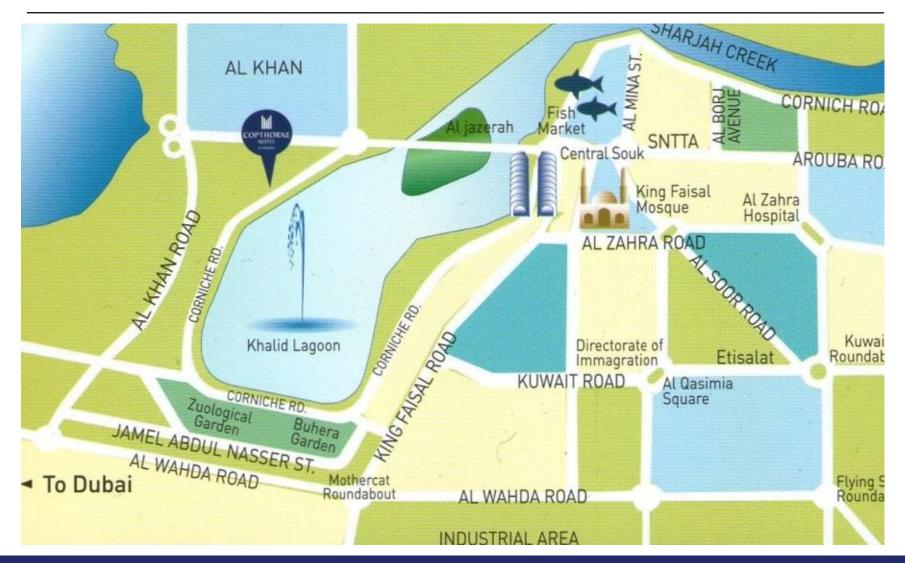

#### COPTHORNE HOTEL SHARJAH UNITED ARAB EMIRATES

255 stylishly furnished guest rooms and Executive suites.
Located in the heart of Sharjah, a striking landmark on the Corniche Road overlooking Khalid Lagoon.

20 minutes away from both Dubai International Airport and Sharjah International Airport by taxi. Copthorne Hotel Sharjah also provides airport transfers upon guest request.

**Guest Rooms** 