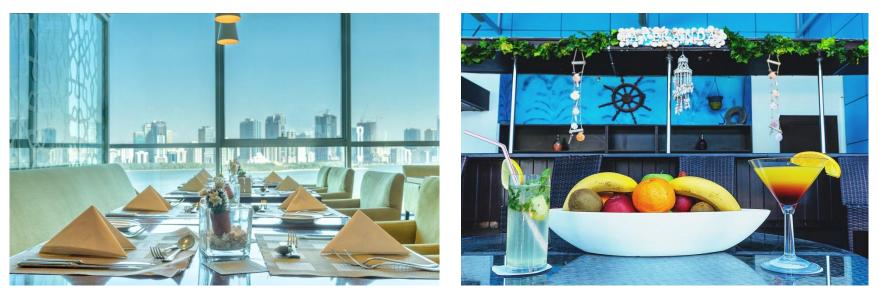

#### COPTHORNE HOTEL SHARJAH OUTLETS

- The Lagoon Restaurant An All day Dinning restaurant outlet that gives you the sense of modernity and contentment with a breath-taking view. Provides variety of choices between a la carte and an open buffet where you may choose as you please.
- La Veranda located in the Health Club Floor designed for you to relax and enjoy the outdoor. Offering selection of snacks, hot and cold beverages and healthy choice of mocktails to keep your day fresh.