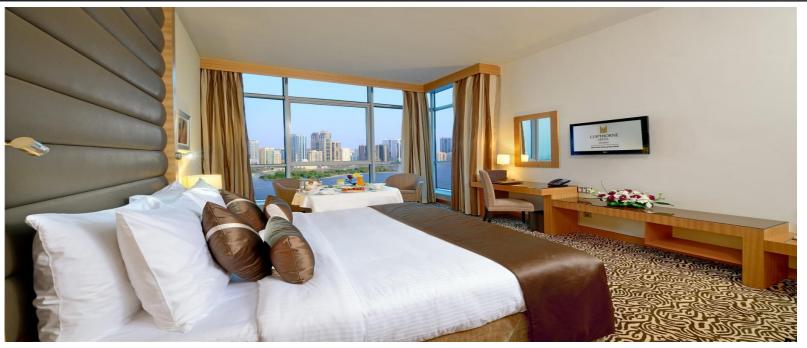

# SUPERIOR ROOM (King/Twin)

III Total of 211 Rooms including 20 smoking rooms (Subject to availability upon request)

- A 32sqm well-appointed guest room offers a satellite TV and a wardrobe. Facilities includes a desk, a safety deposit box and an electric kettle. The bathroom is fitted with a bath, a shower and free toiletries.
- Superior room are positioned with City View only.

#### **PREMIUM ROOM**

III Total of 33 Rooms including 3 smoking rooms. (Subject to availability upon request)

- A 34sqm well-appointed guest room offers a satellite TV and a wardrobe. Facilities includes a desk, a safety deposit box and an electric kettle. The bathroom is fitted with a bath, a shower and free toiletries.
- All premium rooms has King Size bed and are positioned fronting the beautiful Lagoon View.