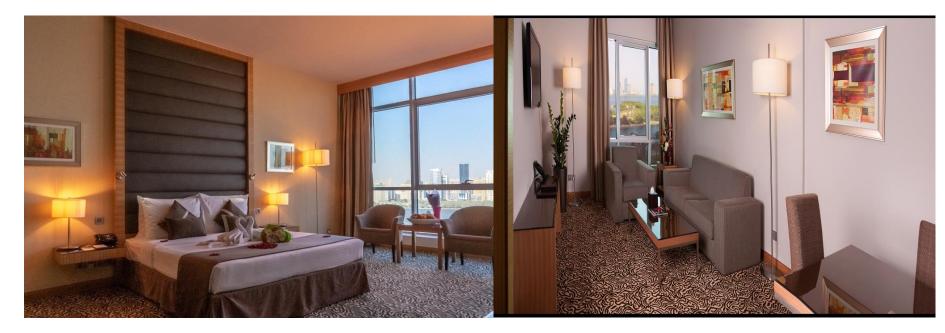

# SUPERIOR ROOM (King/Twin)

III Total of 211 Rooms including 20 smoking rooms (Subject to availability upon request)

- A 32sqm well-appointed guest room offers a satellite TV and a wardrobe. Facilities includes a desk, a safety deposit box and an electric kettle. The bathroom is fitted with a bath, a shower and free toiletries.
- Superior room are positioned with City View only.

#### **PREMIUM ROOM**

III Total of 33 Rooms including 3 smoking rooms. (Subject to availability upon request)

- A 34sqm well-appointed guest room offers a satellite TV and a wardrobe. Facilities includes a desk, a safety deposit box and an electric kettle. The bathroom is fitted with a bath, a shower and free toiletries.
- All premium rooms has King Size bed and are positioned fronting the beautiful Lagoon View.

#### **EXECUTIVE SUITE**

**III** Total of 11 Rooms including 1 smoking room. (Subject to availability upon request)

A 56sqm room featuring a lagoon view, spacious air-conditioned executive suite offers a living room with a dining area and a flat-screen TV, branded room amenities, an in-room Jacuzzi, and pillows of your choice for greater comfort.