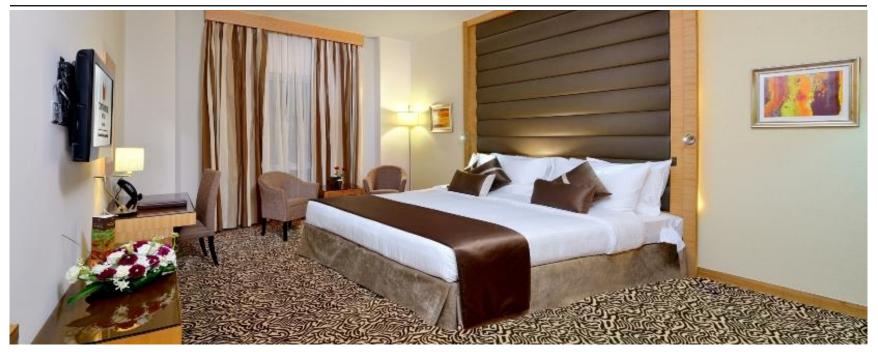

# SUPERIOR ROOM (King/Twin)

III Total of 211 Rooms including 20 smoking rooms (Subject to availability upon request)

- A 32sqm well-appointed guest room offers a satellite TV and a wardrobe. Facilities includes a desk, a safety deposit box and an electric kettle. The bathroom is fitted with a bath, a shower and free toiletries.
- Superior room are positioned with City View only.